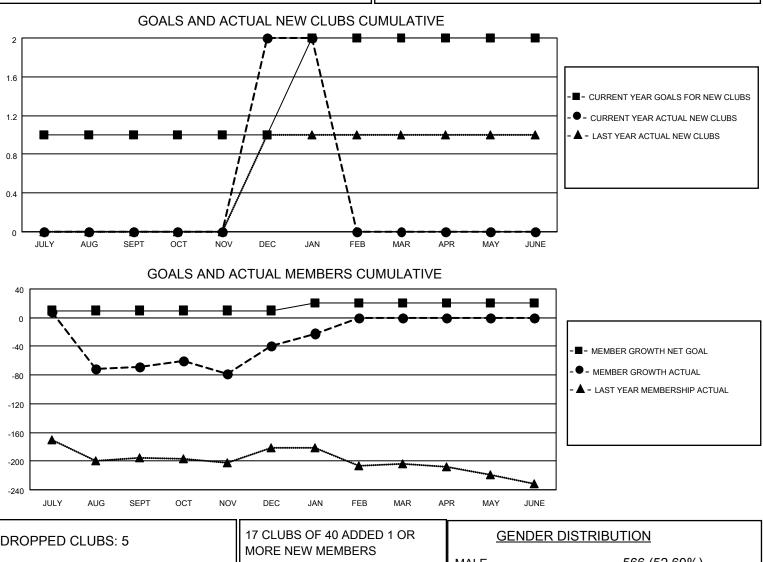

## LOCATION PHILIPPINES

District 301A3

Results as of: 1/31/2022

| Clubs                 |               |           |               | Members               |                        |                         |                                                    |
|-----------------------|---------------|-----------|---------------|-----------------------|------------------------|-------------------------|----------------------------------------------------|
| RESULTS FOR 2021-2022 |               |           |               | RESULTS FOR 2021-2022 |                        |                         |                                                    |
| QUARTER               | NEW CLUB GOAL | NEW CLUBS | DROPPED CLUBS | QUARTER               | BER GROWTH NET<br>GOAL | MEMBER GROWTH<br>ACTUAL | DROPPED<br>MEMBERS ACTUAL<br>(including transfers) |
| JULY/AUG/SEPT         | 1             | 0         | 5             | JULY/AUG/SEPT         | 10                     | 45                      | 113                                                |
| OCT/NOV/DEC           | 0             | 2         | 0             | OCT/NOV/DEC           | 0                      | 101                     | 71                                                 |
| JAN/FEB/MAR           | 1             | 0         | 0             | JAN/FEB/MAR           | 10                     | 39                      | 5                                                  |
| APR/MAY/JUNE          | 0             | 0         | 0             | APR/MAY/JUNE          | 0                      | 0                       | 0                                                  |

| DROPPED CLUBS: 5 |     | MORE NEW MEMBERS          | MALE 566 (52.60%)         |                           |
|------------------|-----|---------------------------|---------------------------|---------------------------|
|                  |     |                           | FEMALE<br>NON BINARY      | 510 (47.40%)<br>0 (0.00%) |
| DROPPED MEMBERS  |     |                           | PREFER NOT TO ANSWER      | · · · ·                   |
| DECEASED         | 5   |                           |                           | 0 (0.0070)                |
| CLUB CANCELLED   | 85  | CLICK HERE FOR CUMULATIVE | TOTAL FAMILY UNIT MEMBERS | 6 430                     |
| OTHER            | 99  | MEMBERSHIP DATA           |                           |                           |
| TOTAL            | 189 |                           | FAMILY MEMBERS PAYING HA  | LF DUES 278               |
|                  |     |                           |                           |                           |